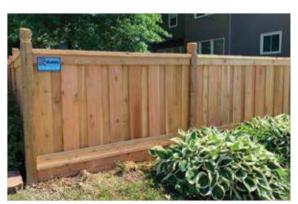

## PRIVACY FENCE

Pressure Treated Pine (Only in 6' Tall)

6' Cedar Privacy Fence with 4' × 4' Wood Posts