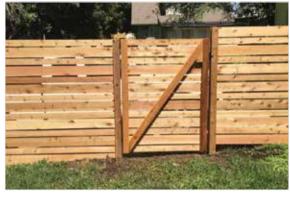

## **HORIZONTAL**

All 4" Wide Boards

All 6" Wide Boards

Alternate 6" & 4" Wide Boards

Mix In 2" Wide Boards For Accent