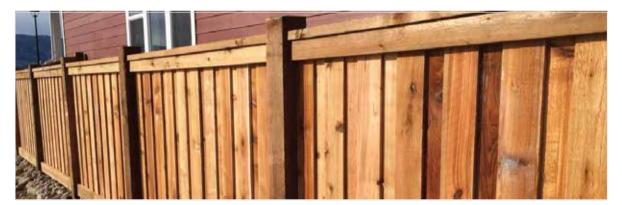

## PRIVACY FENCE

Pressure Treated Pine (Only in 6' Tall)

6' Cedar Privacy Fence with 4' × 4' Wood Posts