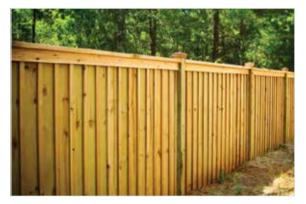

## PRIVACY FENCE

Pressure Treated Pine (Only in 6' Tall)

6' Cedar Privacy Fence with 4' × 4' Wood Posts