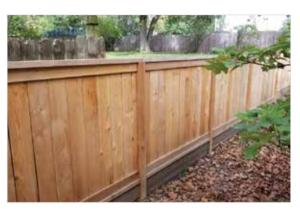

## PRIVACY FENCE

Pressure Treated Pine (Only in 6' Tall)

6' Cedar Privacy Fence with 4' × 4' Wood Posts