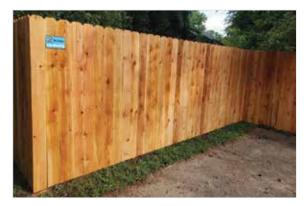

## PRIVACY FENCE

Pressure Treated Pine (Only in 6' Tall)

6' Cedar Privacy Fence with 4' × 4' Wood Posts