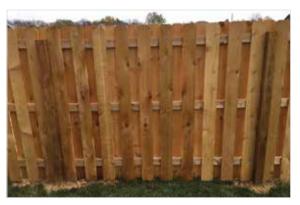

WOOD FENCE BROCHURE

## PRIVACY FENCE



Pressure Treated Pine (Only in 6' Tall)



6' Cedar Privacy Fence with 4' × 4' Wood Posts

# SHADOWBOX FENCE



Cedar



Cedar

## SPACED PICKET



4" Wide Pickets



2" Spaced Dog Ear Pickets with Custom Gothic Top Posts

## **HORIZONTAL**



All 4" Wide Boards



All 6" Wide Boards



Alternate 6" & 4" Wide Boards



Mix In 2" Wide Boards For Accent

# **RAIL FENCE**



Cedar Split Rail



2×6 Horse Fence



Pressure Treated Round Rail

## **PICTURE FRAME**

#### 2 × 4 FINISHED BOTTOM



**Spaced Pickets** 



Privacy



Fish Scale



Board-On-Board

#### **UNFINISHED BOTTOM**



Spaced Pickets



Privacy



Fish Scale



Board-On-Board

## **POST UPGRADES**



Berkley Top



French-Gothic Top



6×6 Cedar



6×6 Pine