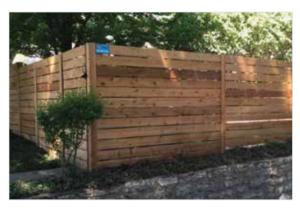

## **HORIZONTAL**

All 4" Wide Boards

All 6" Wide Boards

Alternate 6" & 4" Wide Boards

Mix In 2" Wide Boards For Accent