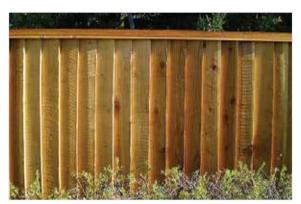

WOOD FENCE BROCHURE

## PRIVACY FENCE



Pressure Treated Pine (Only in 6' Tall)



6' Cedar Privacy Fence with 4' × 4' Wood Posts

# SHADOWBOX FENCE



Cedar



Cedar

## SPACED PICKET



4" Wide Pickets



2" Spaced Dog Ear Pickets with Custom Gothic Top Posts

## **HORIZONTAL**



All 4" Wide Boards



All 6" Wide Boards



Alternate 6" & 4" Wide Boards



Mix In 2" Wide Boards For Accent

# **RAIL FENCE**



Cedar Split Rail



2×6 Horse Fence



Pressure Treated Round Rail

## **PICTURE FRAME**

#### 2 × 4 FINISHED BOTTOM



**Spaced Pickets** 



Privacy



Fish Scale



Board-On-Board

#### **UNFINISHED BOTTOM**



Spaced Pickets



Privacy



Fish Scale



Board-On-Board

## **POST UPGRADES**



Berkley Top



French-Gothic Top



6×6 Cedar



6×6 Pine