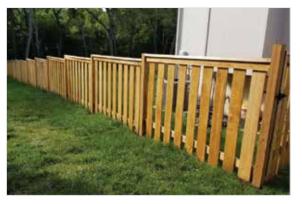

## SPACED PICKET

4" Wide Pickets

2" Spaced Dog Ear Pickets with Custom Gothic Top Posts