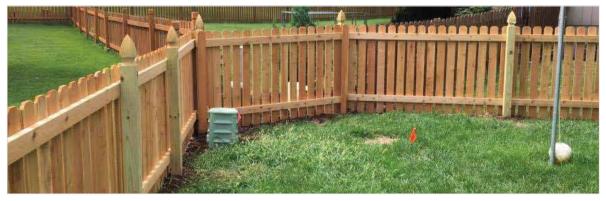

## SPACED PICKET

4" Wide Pickets

2" Spaced Dog Ear Pickets with Custom Gothic Top Posts