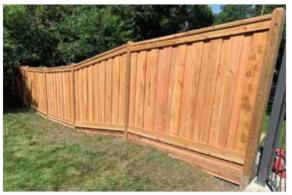

## PRIVACY FENCE

Pressure Treated Pine (Only in 6' Tall)

6' Cedar Privacy Fence with 4' × 4' Wood Posts