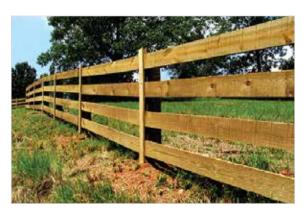

# **RAIL FENCE**

Cedar Split Rail

2×6 Horse Fence

Pressure Treated Round Rail