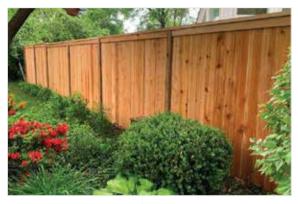

## PRIVACY FENCE

Pressure Treated Pine (Only in 6' Tall)

6' Cedar Privacy Fence with 4' × 4' Wood Posts