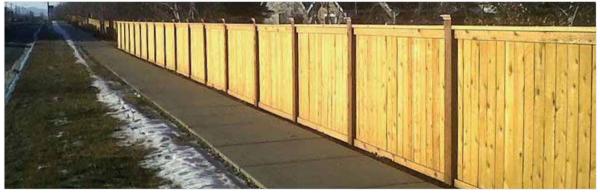

## PRIVACY FENCE

Pressure Treated Pine (Only in 6' Tall)

6' Cedar Privacy Fence with 4' × 4' Wood Posts