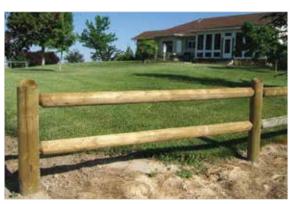

# **RAIL FENCE**

Cedar Split Rail

2×6 Horse Fence

Pressure Treated Round Rail