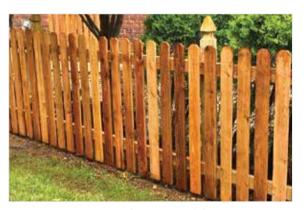

## SPACED PICKET

4" Wide Pickets

2" Spaced Dog Ear Pickets with Custom Gothic Top Posts