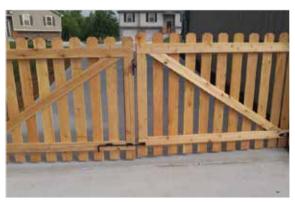

## SPACED PICKET

4" Wide Pickets

2" Spaced Dog Ear Pickets with Custom Gothic Top Posts