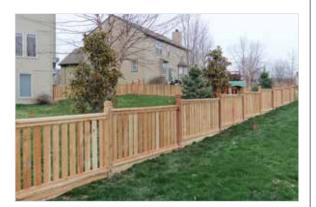

WOOD FENCE BROCHURE

## PRIVACY FENCE



Pressure Treated Pine (Only in 6' Tall)



6' Cedar Privacy Fence with 4' × 4' Wood Posts

# SHADOWBOX FENCE



Cedar



Cedar

## SPACED PICKET



4" Wide Pickets



2" Spaced Dog Ear Pickets with Custom Gothic Top Posts

## **HORIZONTAL**



All 4" Wide Boards



All 6" Wide Boards



Alternate 6" & 4" Wide Boards



Mix In 2" Wide Boards For Accent

# **RAIL FENCE**



Cedar Split Rail



2×6 Horse Fence



Pressure Treated Round Rail

## **PICTURE FRAME**

#### 2 × 4 FINISHED BOTTOM



**Spaced Pickets** 



Privacy



Fish Scale



Board-On-Board

#### **UNFINISHED BOTTOM**



Spaced Pickets



Privacy



Fish Scale



Board-On-Board

## **POST UPGRADES**



Berkley Top



French-Gothic Top



6×6 Cedar



6×6 Pine