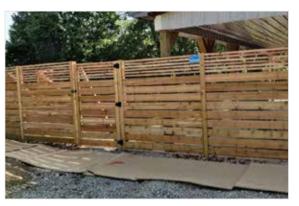

## **HORIZONTAL**

All 4" Wide Boards

All 6" Wide Boards

Alternate 6" & 4" Wide Boards

Mix In 2" Wide Boards For Accent