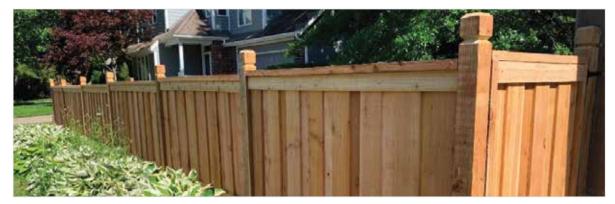

## PRIVACY FENCE

Pressure Treated Pine (Only in 6' Tall)

6' Cedar Privacy Fence with 4' × 4' Wood Posts