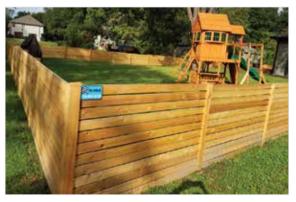

## **HORIZONTAL**

All 4" Wide Boards

All 6" Wide Boards

Alternate 6" & 4" Wide Boards

Mix In 2" Wide Boards For Accent