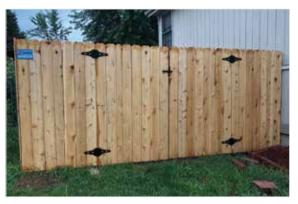

## PRIVACY FENCE

Pressure Treated Pine (Only in 6' Tall)

6' Cedar Privacy Fence with 4' × 4' Wood Posts