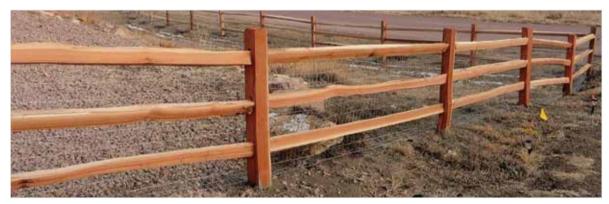

# **RAIL FENCE**

Cedar Split Rail

2×6 Horse Fence

Pressure Treated Round Rail