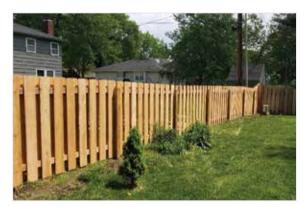

## SPACED PICKET

4" Wide Pickets

2" Spaced Dog Ear Pickets with Custom Gothic Top Posts